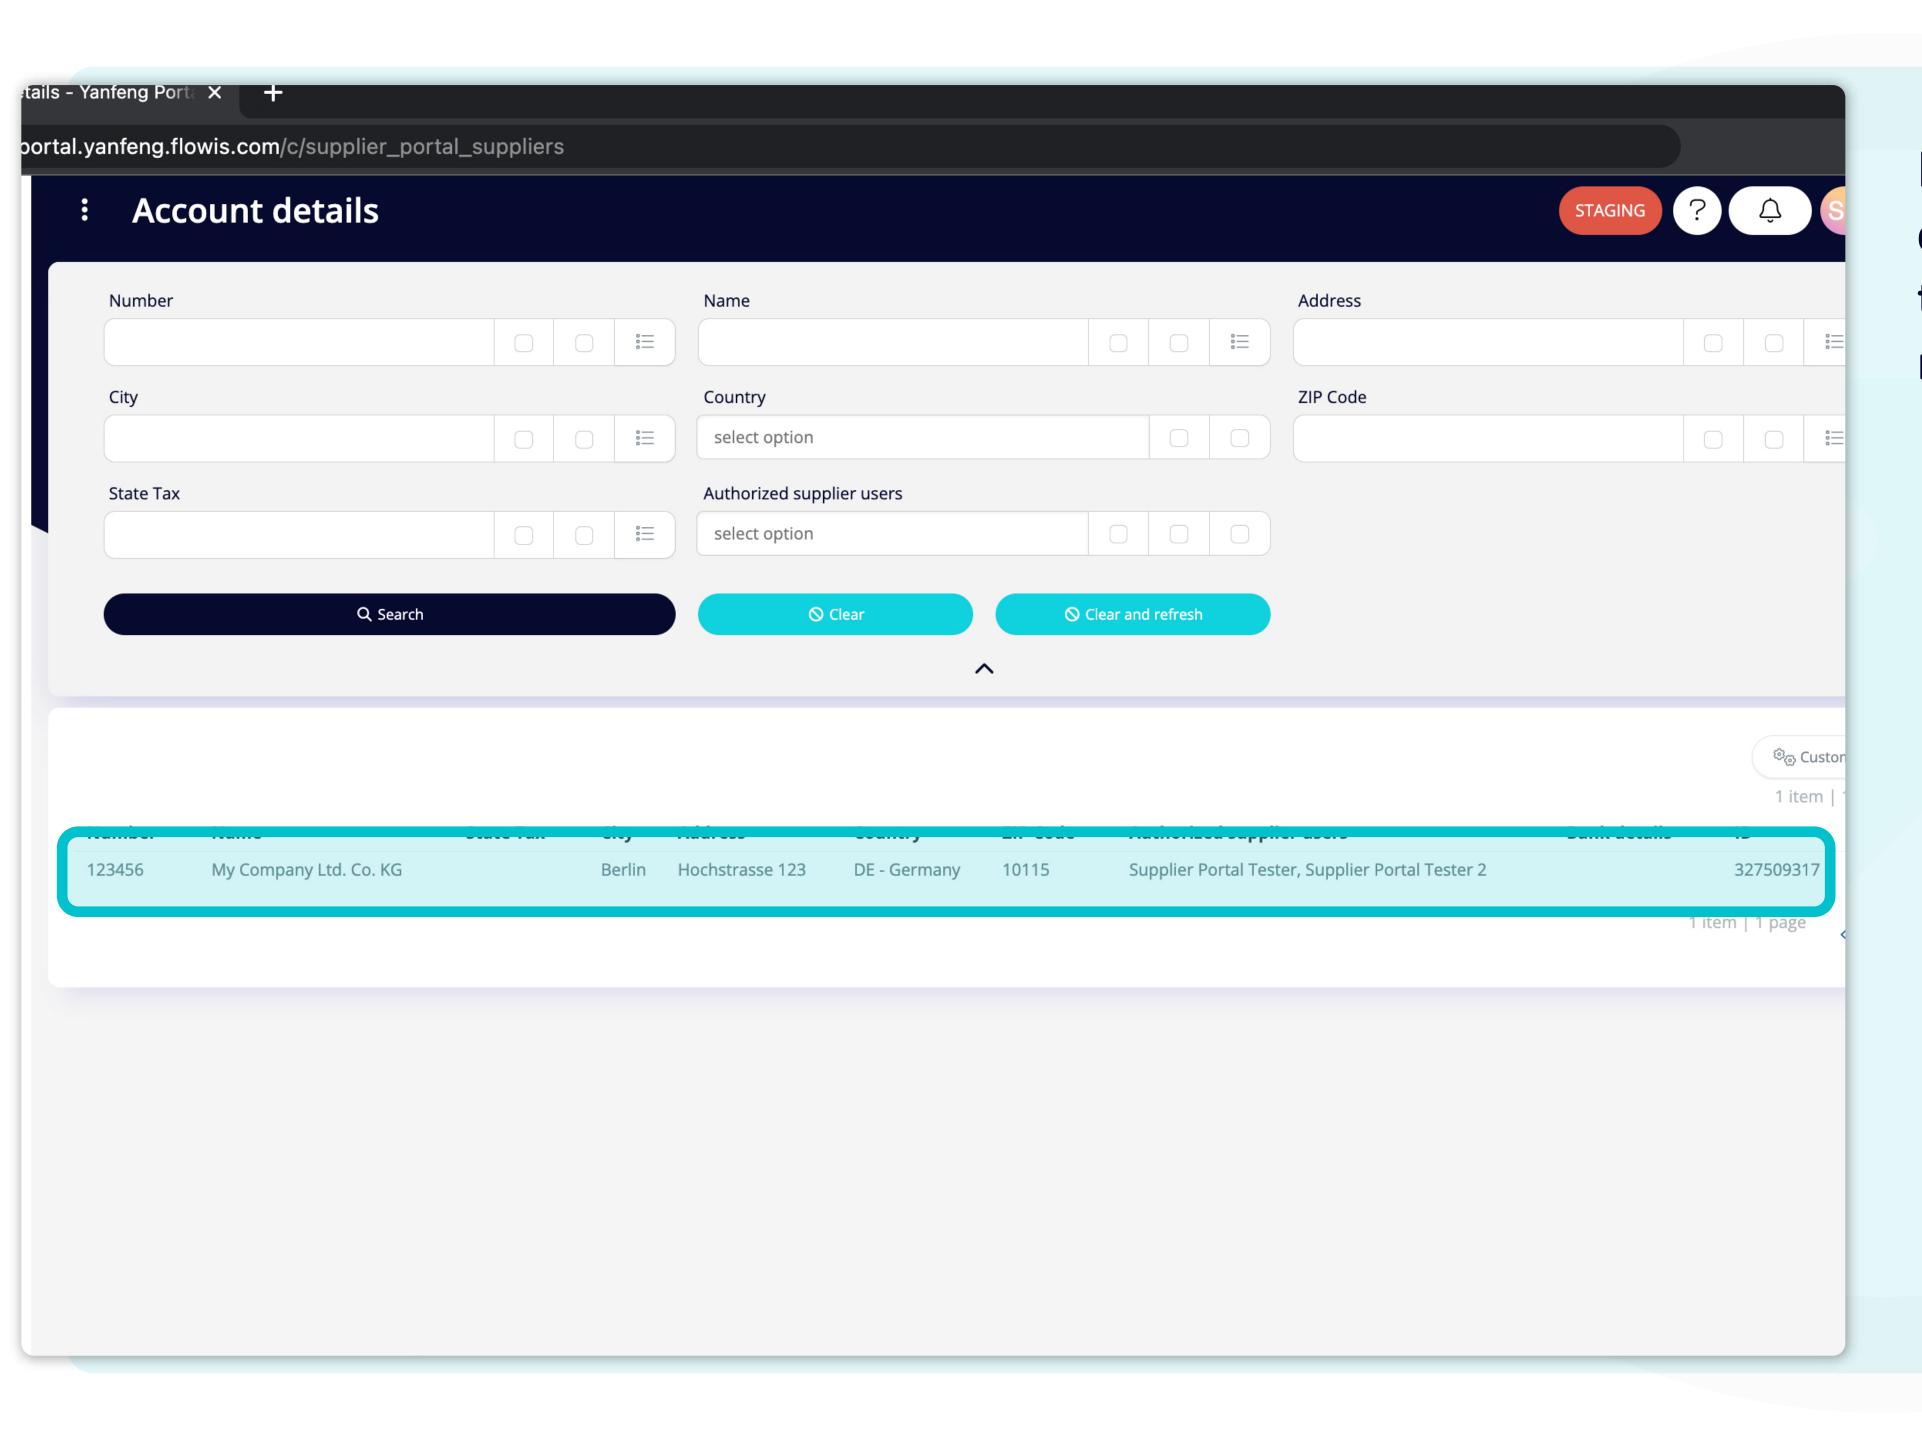

Fields in the upper section can be used to filter the displayed list.

| Account detail | S             |      |                |             |          |                 |               |                               | STAGING      | ?  | Ţ        |
|----------------|---------------|------|----------------|-------------|----------|-----------------|---------------|-------------------------------|--------------|----|----------|
| Number         |               |      | Name           |             |          |                 | Ad            | dress                         |              |    |          |
|                |               |      |                |             |          |                 |               |                               |              |    |          |
| City           |               |      | Country        |             |          |                 |               | Code                          |              |    |          |
|                |               |      | select option  |             |          |                 |               |                               |              |    |          |
| State Tax      |               |      | Authorized sup | plier users |          |                 |               |                               |              |    |          |
|                |               | 0=   | select option  |             |          |                 |               |                               |              |    |          |
|                |               |      |                |             |          |                 |               |                               |              |    |          |
|                | ₹ Search      |      | 6              | ) Clear     | ⊗ Cle    | ear and refresh |               |                               |              |    |          |
|                | <b>Search</b> |      | 6              |             |          | ear and refresh |               |                               |              |    |          |
|                | ₹ Search      |      | 6              |             | ◇ Cle    | ear and refresh |               |                               |              |    |          |
|                | ₹ Search      |      | 6              |             |          | ear and refresh |               |                               |              |    | £        |
|                | State Tax     | City | Address        |             |          |                 | l supplier us | ers                           | Bank details | 10 |          |
| mber Name      | State Tax     |      |                |             | ^        | Authorized      |               | ers<br>pplier Portai Tester 2 | Bank details |    | D        |
| ımber Name     | State Tax     |      | Address        | Country     | ZIP Code | Authorized      |               |                               | Bank details |    | 2/30     |
| mber Name      | State Tax     |      | Address        | Country     | ZIP Code | Authorized      |               |                               | Bank details | 5. | <b>D</b> |
| mber Name      | State Tax     |      | Address        | Country     | ZIP Code | Authorized      |               |                               | Bank details | 5. | <b>D</b> |
| mber Name      | State Tax     |      | Address        | Country     | ZIP Code | Authorized      |               |                               | Bank details | 5. | <b>D</b> |
| mber Name      | State Tax     |      | Address        | Country     | ZIP Code | Authorized      |               |                               | Bank details | 5. | <b>D</b> |
| mber Name      | State Tax     |      | Address        | Country     | ZIP Code | Authorized      |               |                               | Bank details | 5. | <b>D</b> |
| mber Name      | State Tax     |      | Address        | Country     | ZIP Code | Authorized      |               |                               | Bank details | 5. | <b>D</b> |
| mber Name      | State Tax     |      | Address        | Country     | ZIP Code | Authorized      |               |                               | Bank details | 5. | <b>D</b> |

The list of your items contains multiple columns with information.

|        |           |                      |                         |                       |                   |                         |          |                                          | STAGING      | ? Ĉ           | SP (U           |
|--------|-----------|----------------------|-------------------------|-----------------------|-------------------|-------------------------|----------|------------------------------------------|--------------|---------------|-----------------|
|        |           |                      | Name                    |                       |                   |                         |          | Address                                  |              |               |                 |
|        |           | <u></u>              |                         |                       |                   | 0 0                     | =        |                                          |              |               |                 |
|        |           |                      | Country                 |                       |                   |                         |          | ZIP Code                                 |              |               |                 |
|        |           | <u></u>              | select option           |                       |                   |                         |          |                                          |              |               |                 |
|        |           |                      | Authorized supp         | lier users            |                   | <u> </u>                |          |                                          |              |               |                 |
|        |           | <u></u>              | select option           |                       |                   | 0 0                     |          |                                          |              |               |                 |
| earch  |           |                      | 0                       | Clear                 | 0 Cl              | ear and refresh         |          |                                          |              |               |                 |
| carerr |           |                      |                         |                       |                   |                         |          |                                          |              |               |                 |
|        |           |                      |                         | •                     | ^                 |                         |          |                                          |              |               |                 |
|        |           |                      |                         |                       |                   |                         |          |                                          |              | ( 8           | ිල Customize    |
|        |           |                      |                         |                       |                   |                         |          |                                          |              |               | 1 item   1 page |
| (G     | State Tax | i <b>ty</b><br>erlin | Address Hochstrasse 123 | Country  DE - Germany | ZIP Code<br>10115 | Authorize<br>Supplier P |          | er users<br>er, Supplier Portal Tester 2 | Bank details | 32750         | 19317           |
|        |           |                      | 1100113010330 123       | DE Germany            | 10115             | заррнег                 | 0.00.103 | er, supplier i ortai rester z            |              | 1 item   1 p  | 200             |
|        |           |                      |                         |                       |                   |                         |          |                                          |              | riteiii   1 p | <sup>age</sup>  |
|        |           |                      |                         |                       |                   |                         |          |                                          |              |               |                 |
|        |           |                      |                         |                       |                   |                         |          |                                          |              |               |                 |
|        |           |                      |                         |                       |                   |                         |          |                                          |              |               |                 |
|        |           |                      |                         |                       |                   |                         |          |                                          |              |               |                 |
|        |           |                      |                         |                       |                   |                         |          |                                          |              |               |                 |
|        |           |                      |                         |                       |                   |                         |          |                                          |              |               |                 |