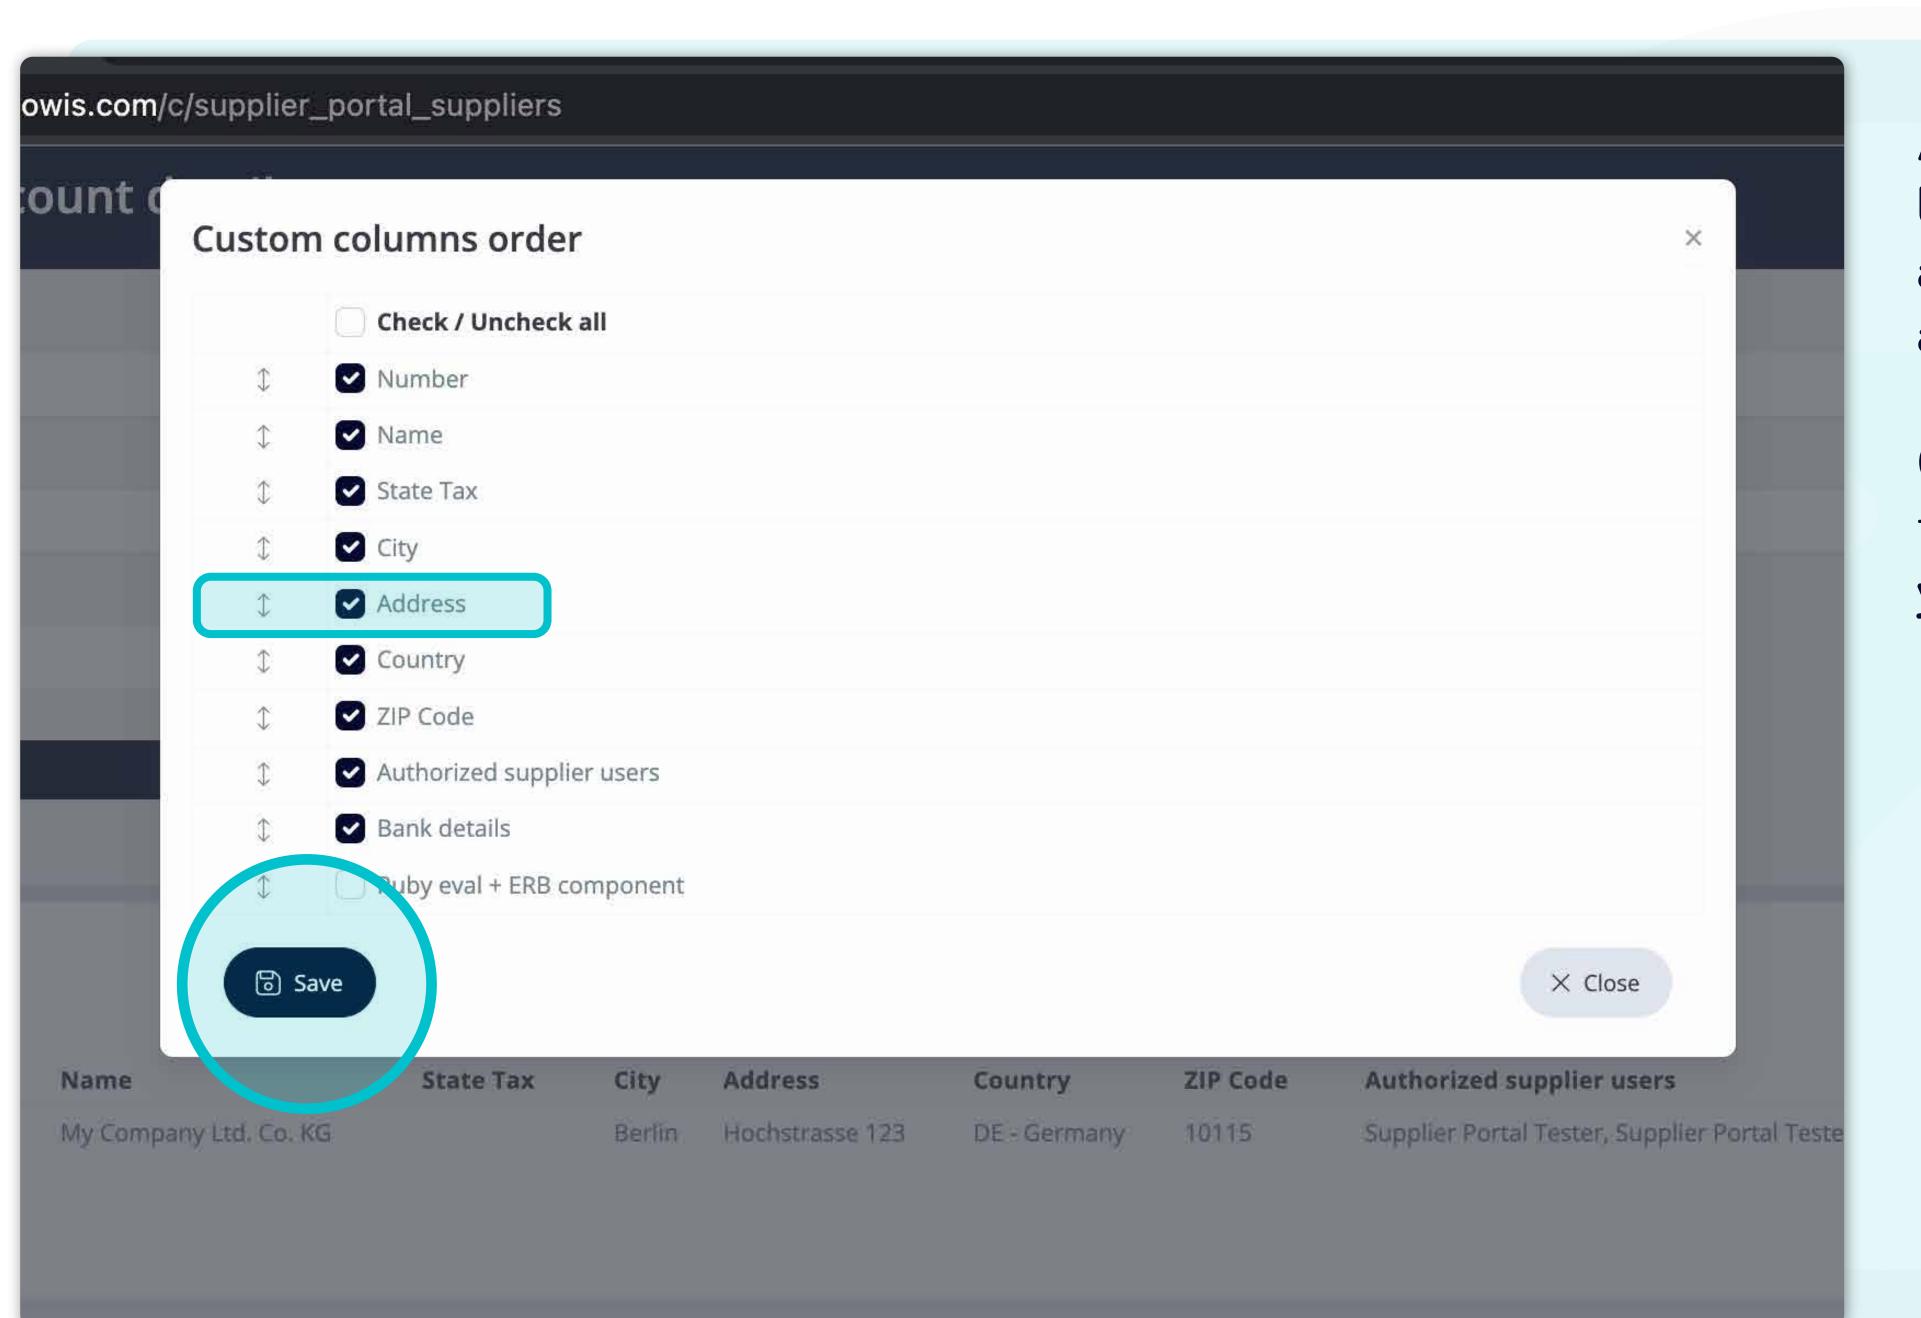

If you want to change the order of the columns or to add or remove some, click on the "Customize" button.

Add or remove columns by marking checkboxes and moving them with arrows on the left.

Once you are done, go to the button and save it as your personal view.