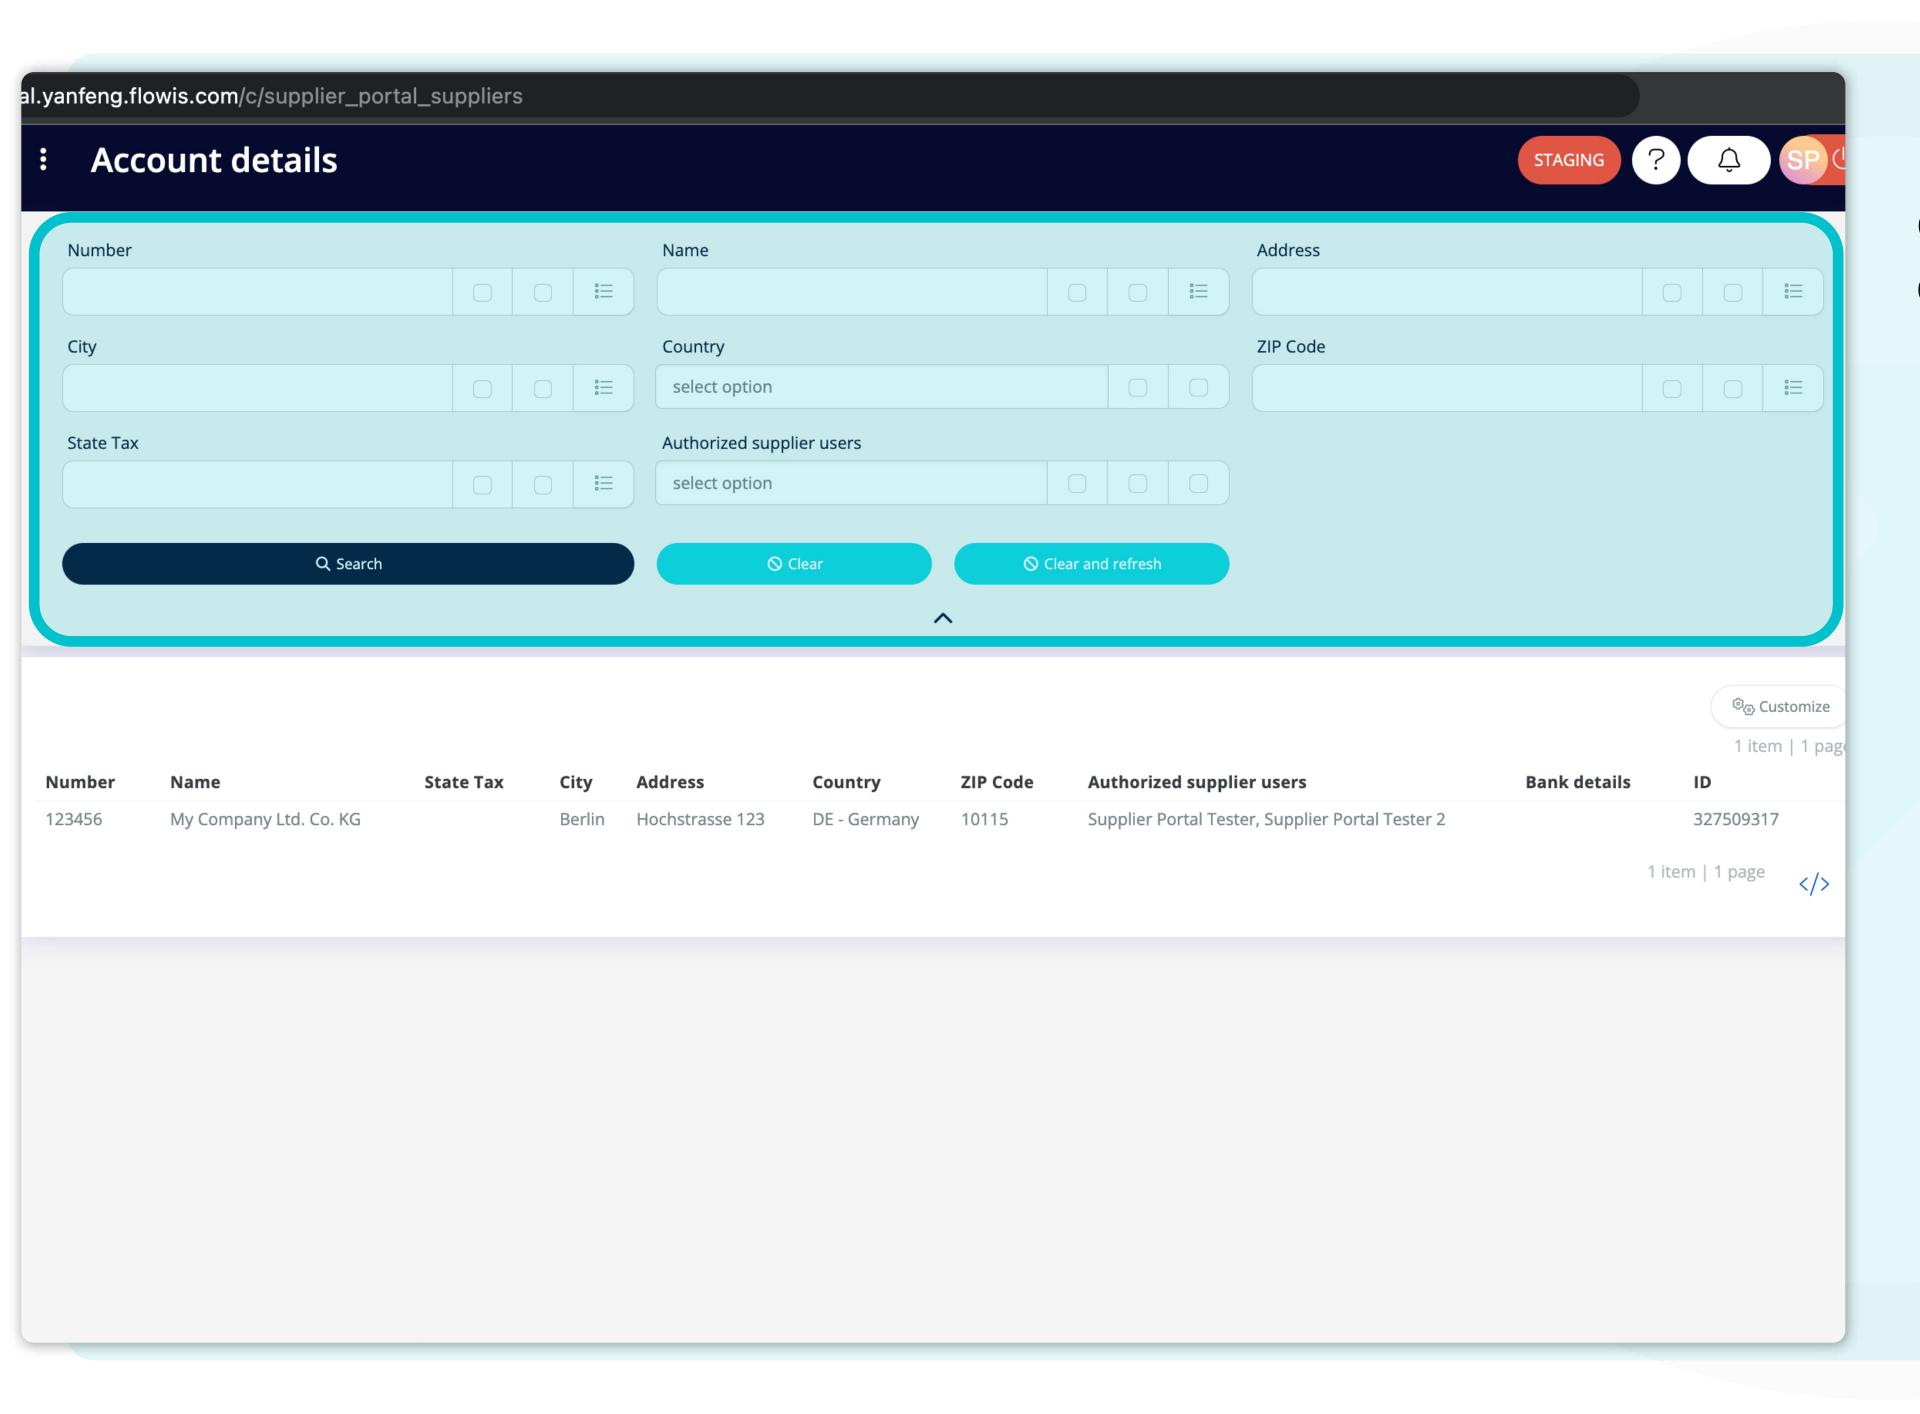

The list of your items contains multiple columns with information.

|        |           |                      |                         |                       |                   |                         |          |                                          | STAGING      | ? Ĉ           | SP (U           |
|--------|-----------|----------------------|-------------------------|-----------------------|-------------------|-------------------------|----------|------------------------------------------|--------------|---------------|-----------------|
|        |           |                      | Name                    |                       |                   |                         |          | Address                                  |              |               |                 |
|        |           | <u></u>              |                         |                       |                   | 0 0                     | =        |                                          |              |               |                 |
|        |           |                      | Country                 |                       |                   |                         |          | ZIP Code                                 |              |               |                 |
|        |           | <u></u>              | select option           |                       |                   |                         |          |                                          |              |               |                 |
|        |           |                      | Authorized supp         | lier users            |                   | <u> </u>                |          |                                          |              |               |                 |
|        |           | <u></u>              | select option           |                       |                   | 0 0                     |          |                                          |              |               |                 |
| earch  |           |                      | 0                       | Clear                 | 0 Cl              | ear and refresh         |          |                                          |              |               |                 |
| carerr |           |                      |                         |                       |                   |                         |          |                                          |              |               |                 |
|        |           |                      |                         | •                     | ^                 |                         |          |                                          |              |               |                 |
|        |           |                      |                         |                       |                   |                         |          |                                          |              | ( 8           | ිල Customize    |
|        |           |                      |                         |                       |                   |                         |          |                                          |              |               | 1 item   1 page |
| (G     | State Tax | i <b>ty</b><br>erlin | Address Hochstrasse 123 | Country  DE - Germany | ZIP Code<br>10115 | Authorize<br>Supplier P |          | er users<br>er, Supplier Portal Tester 2 | Bank details | 32750         | 19317           |
|        |           |                      | 1100113010330 123       | DE Germany            | 10115             | заррнег                 | 0.00.103 | er, supplier i ortai rester z            |              | 1 item   1 p  | 200             |
|        |           |                      |                         |                       |                   |                         |          |                                          |              | riteiii   1 p | <sup>age</sup>  |
|        |           |                      |                         |                       |                   |                         |          |                                          |              |               |                 |
|        |           |                      |                         |                       |                   |                         |          |                                          |              |               |                 |
|        |           |                      |                         |                       |                   |                         |          |                                          |              |               |                 |
|        |           |                      |                         |                       |                   |                         |          |                                          |              |               |                 |
|        |           |                      |                         |                       |                   |                         |          |                                          |              |               |                 |
|        |           |                      |                         |                       |                   |                         |          |                                          |              |               |                 |