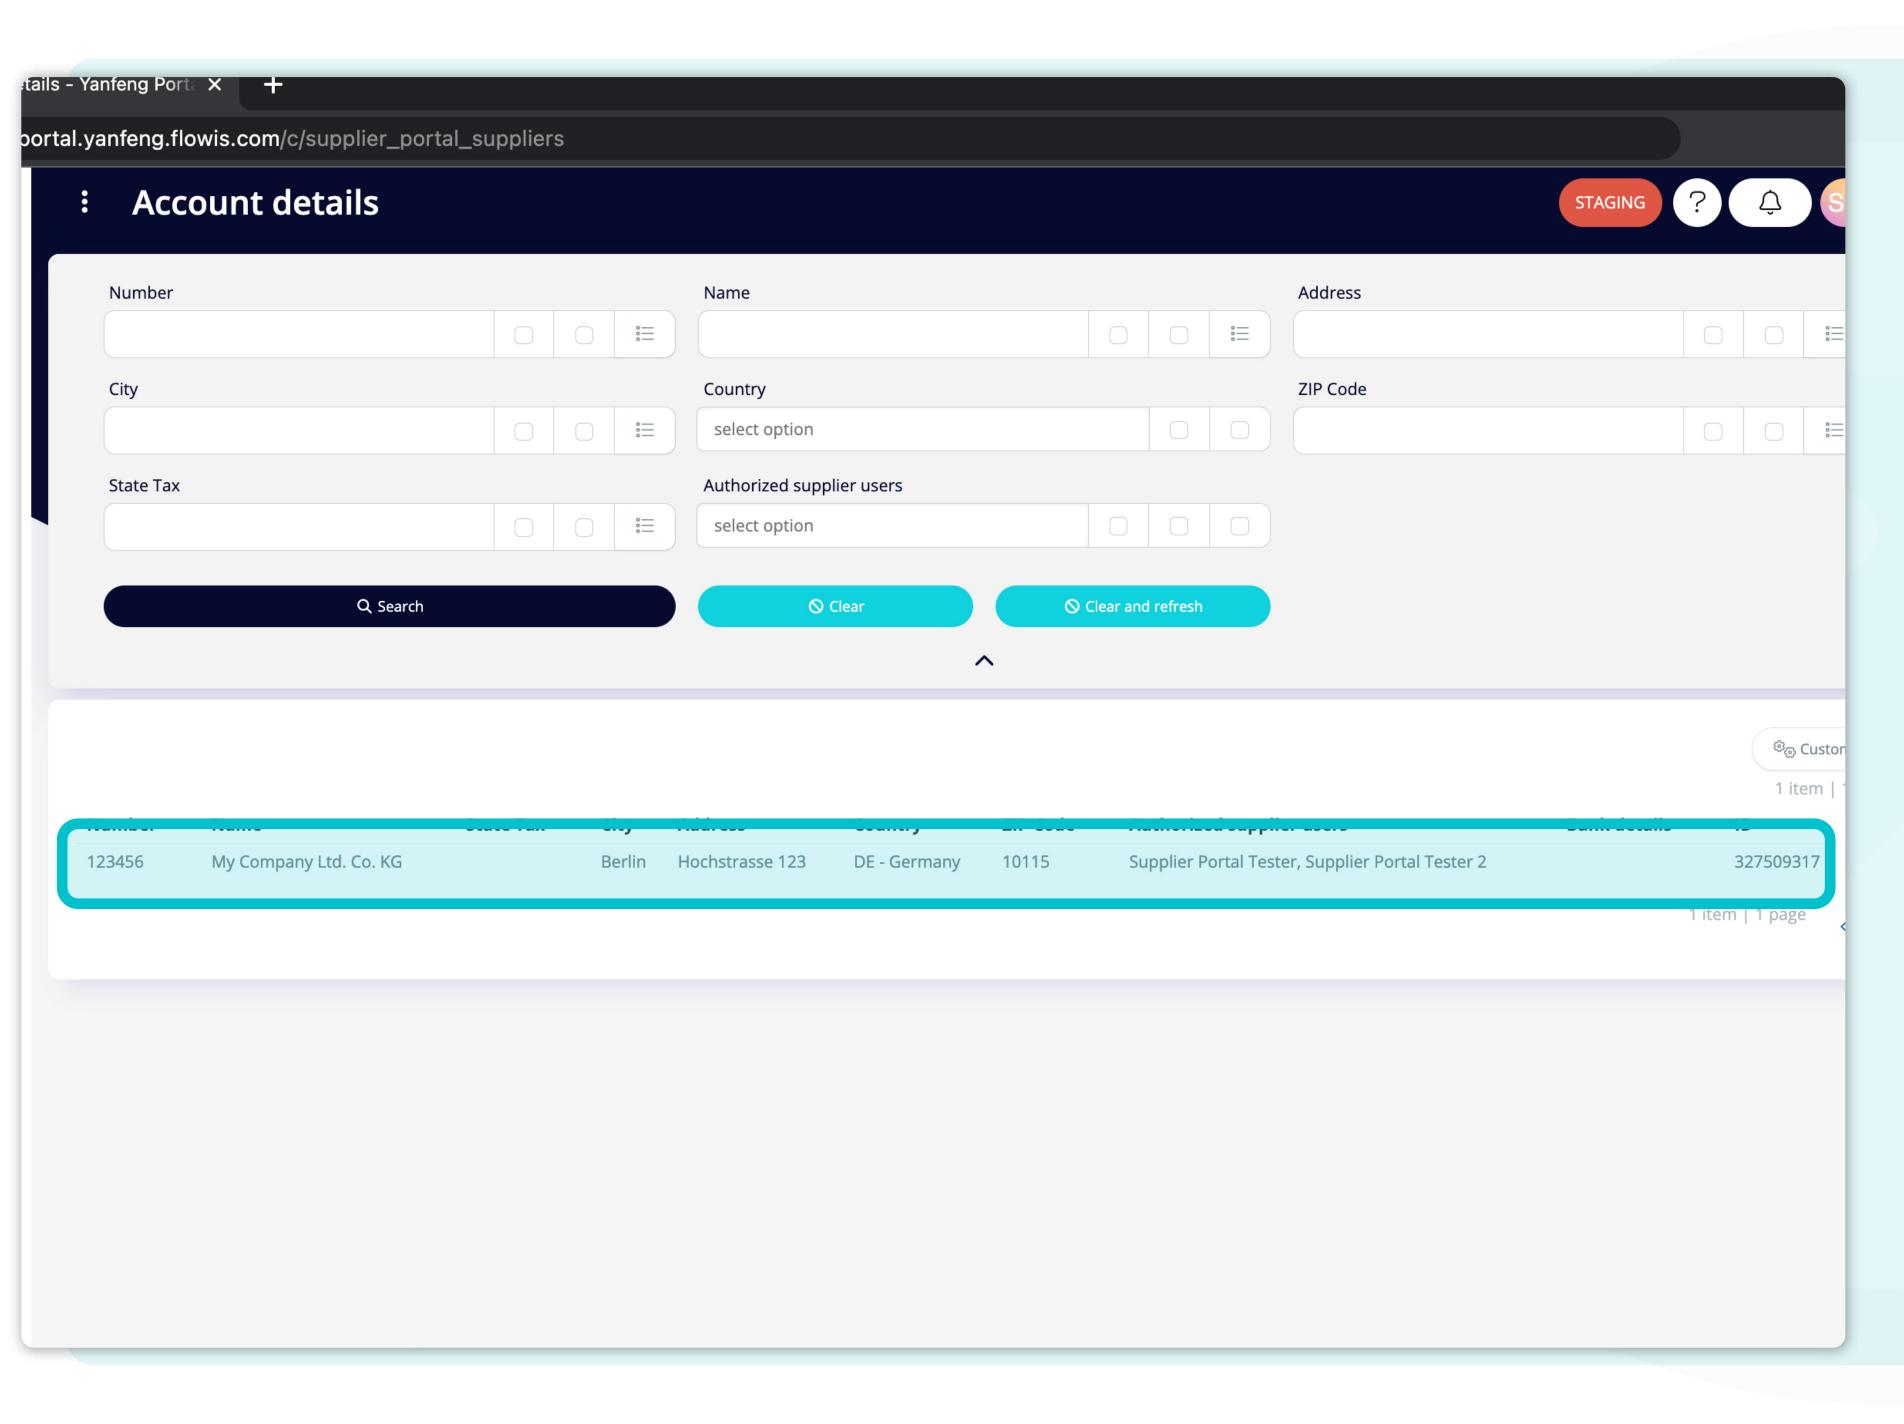

7 How to view Supplier Accounts Details

Users can access their supplier account details by clicking on the "Account details" tab on the left side of the screen.

By clicking on the account details tab, users will get the complete list of their master data details.

Fields in the upper section can be used to filter the displayed list.

| Account detail | S             |      |                |             |          |                 |               |                               | STAGING      | ?  | Ţ        |
|----------------|---------------|------|----------------|-------------|----------|-----------------|---------------|-------------------------------|--------------|----|----------|
| Number         |               |      | Name           |             |          |                 | Ad            | dress                         |              |    |          |
|                |               |      |                |             |          |                 |               |                               |              |    |          |
| City           |               |      | Country        |             |          |                 |               | Code                          |              |    |          |
|                |               |      | select option  |             |          |                 |               |                               |              |    |          |
| State Tax      |               |      | Authorized sup | plier users |          |                 |               |                               |              |    |          |
|                |               | 0=   | select option  |             |          |                 |               |                               |              |    |          |
|                |               |      |                |             |          |                 |               |                               |              |    |          |
|                | ₹ Search      |      | 6              | ) Clear     | ⊗ Cle    | ear and refresh |               |                               |              |    |          |
|                | <b>Search</b> |      | 6              |             |          | ear and refresh |               |                               |              |    |          |
|                | ₹ Search      |      | 6              |             | ◇ Cle    | ear and refresh |               |                               |              |    |          |
|                | ₹ Search      |      | 6              |             |          | ear and refresh |               |                               |              |    | £        |
|                | State Tax     | City | Address        |             |          |                 | l supplier us | ers                           | Bank details | 10 |          |
| mber Name      | State Tax     |      |                |             | ^        | Authorized      |               | ers<br>pplier Portai Tester 2 | Bank details |    | D        |
| ımber Name     | State Tax     |      | Address        | Country     | ZIP Code | Authorized      |               |                               | Bank details |    | 2/30     |
| mber Name      | State Tax     |      | Address        | Country     | ZIP Code | Authorized      |               |                               | Bank details | 5. | <b>D</b> |
| mber Name      | State Tax     |      | Address        | Country     | ZIP Code | Authorized      |               |                               | Bank details | 5. | <b>D</b> |
| mber Name      | State Tax     |      | Address        | Country     | ZIP Code | Authorized      |               |                               | Bank details | 5. | <b>D</b> |
| mber Name      | State Tax     |      | Address        | Country     | ZIP Code | Authorized      |               |                               | Bank details | 5. | <b>D</b> |
| mber Name      | State Tax     |      | Address        | Country     | ZIP Code | Authorized      |               |                               | Bank details | 5. | <b>D</b> |
| mber Name      | State Tax     |      | Address        | Country     | ZIP Code | Authorized      |               |                               | Bank details | 5. | <b>D</b> |
| mber Name      | State Tax     |      | Address        | Country     | ZIP Code | Authorized      |               |                               | Bank details | 5. | <b>D</b> |

The list of your items contains multiple columns with information.

|        |           |                      |                         |                       |                   |                         |          |                                          | STAGING      | ? Ĉ           | SP (U           |
|--------|-----------|----------------------|-------------------------|-----------------------|-------------------|-------------------------|----------|------------------------------------------|--------------|---------------|-----------------|
|        |           |                      | Name                    |                       |                   |                         |          | Address                                  |              |               |                 |
|        |           | <u></u>              |                         |                       |                   | 0 0                     | =        |                                          |              |               |                 |
|        |           |                      | Country                 |                       |                   |                         |          | ZIP Code                                 |              |               |                 |
|        |           | <u></u>              | select option           |                       |                   |                         |          |                                          |              |               |                 |
|        |           |                      | Authorized supp         | lier users            |                   | <u> </u>                |          |                                          |              |               |                 |
|        |           | <u></u>              | select option           |                       |                   | 0 0                     |          |                                          |              |               |                 |
| earch  |           |                      | 0                       | Clear                 | 0 Cl              | ear and refresh         |          |                                          |              |               |                 |
| carerr |           |                      |                         |                       |                   |                         |          |                                          |              |               |                 |
|        |           |                      |                         | •                     | ^                 |                         |          |                                          |              |               |                 |
|        |           |                      |                         |                       |                   |                         |          |                                          |              | ( 8           | ිල Customize    |
|        |           |                      |                         |                       |                   |                         |          |                                          |              |               | 1 item   1 page |
| (G     | State Tax | i <b>ty</b><br>erlin | Address Hochstrasse 123 | Country  DE - Germany | ZIP Code<br>10115 | Authorize<br>Supplier P |          | er users<br>er, Supplier Portal Tester 2 | Bank details | 32750         | 19317           |
|        |           |                      | 1100113010330 123       | DE Germany            | 10115             | заррнег                 | 0.00.103 | er, supplier i ortai rester z            |              | 1 item   1 p  | 200             |
|        |           |                      |                         |                       |                   |                         |          |                                          |              | riteiii   1 p | <sup>age</sup>  |
|        |           |                      |                         |                       |                   |                         |          |                                          |              |               |                 |
|        |           |                      |                         |                       |                   |                         |          |                                          |              |               |                 |
|        |           |                      |                         |                       |                   |                         |          |                                          |              |               |                 |
|        |           |                      |                         |                       |                   |                         |          |                                          |              |               |                 |
|        |           |                      |                         |                       |                   |                         |          |                                          |              |               |                 |
|        |           |                      |                         |                       |                   |                         |          |                                          |              |               |                 |

If you want to change the order of the columns or to add or remove some, click on the "Customize" button.

Add or remove columns by marking checkboxes and moving them with arrows on the left.

Once you are done, go to the button and save it as your personal view.