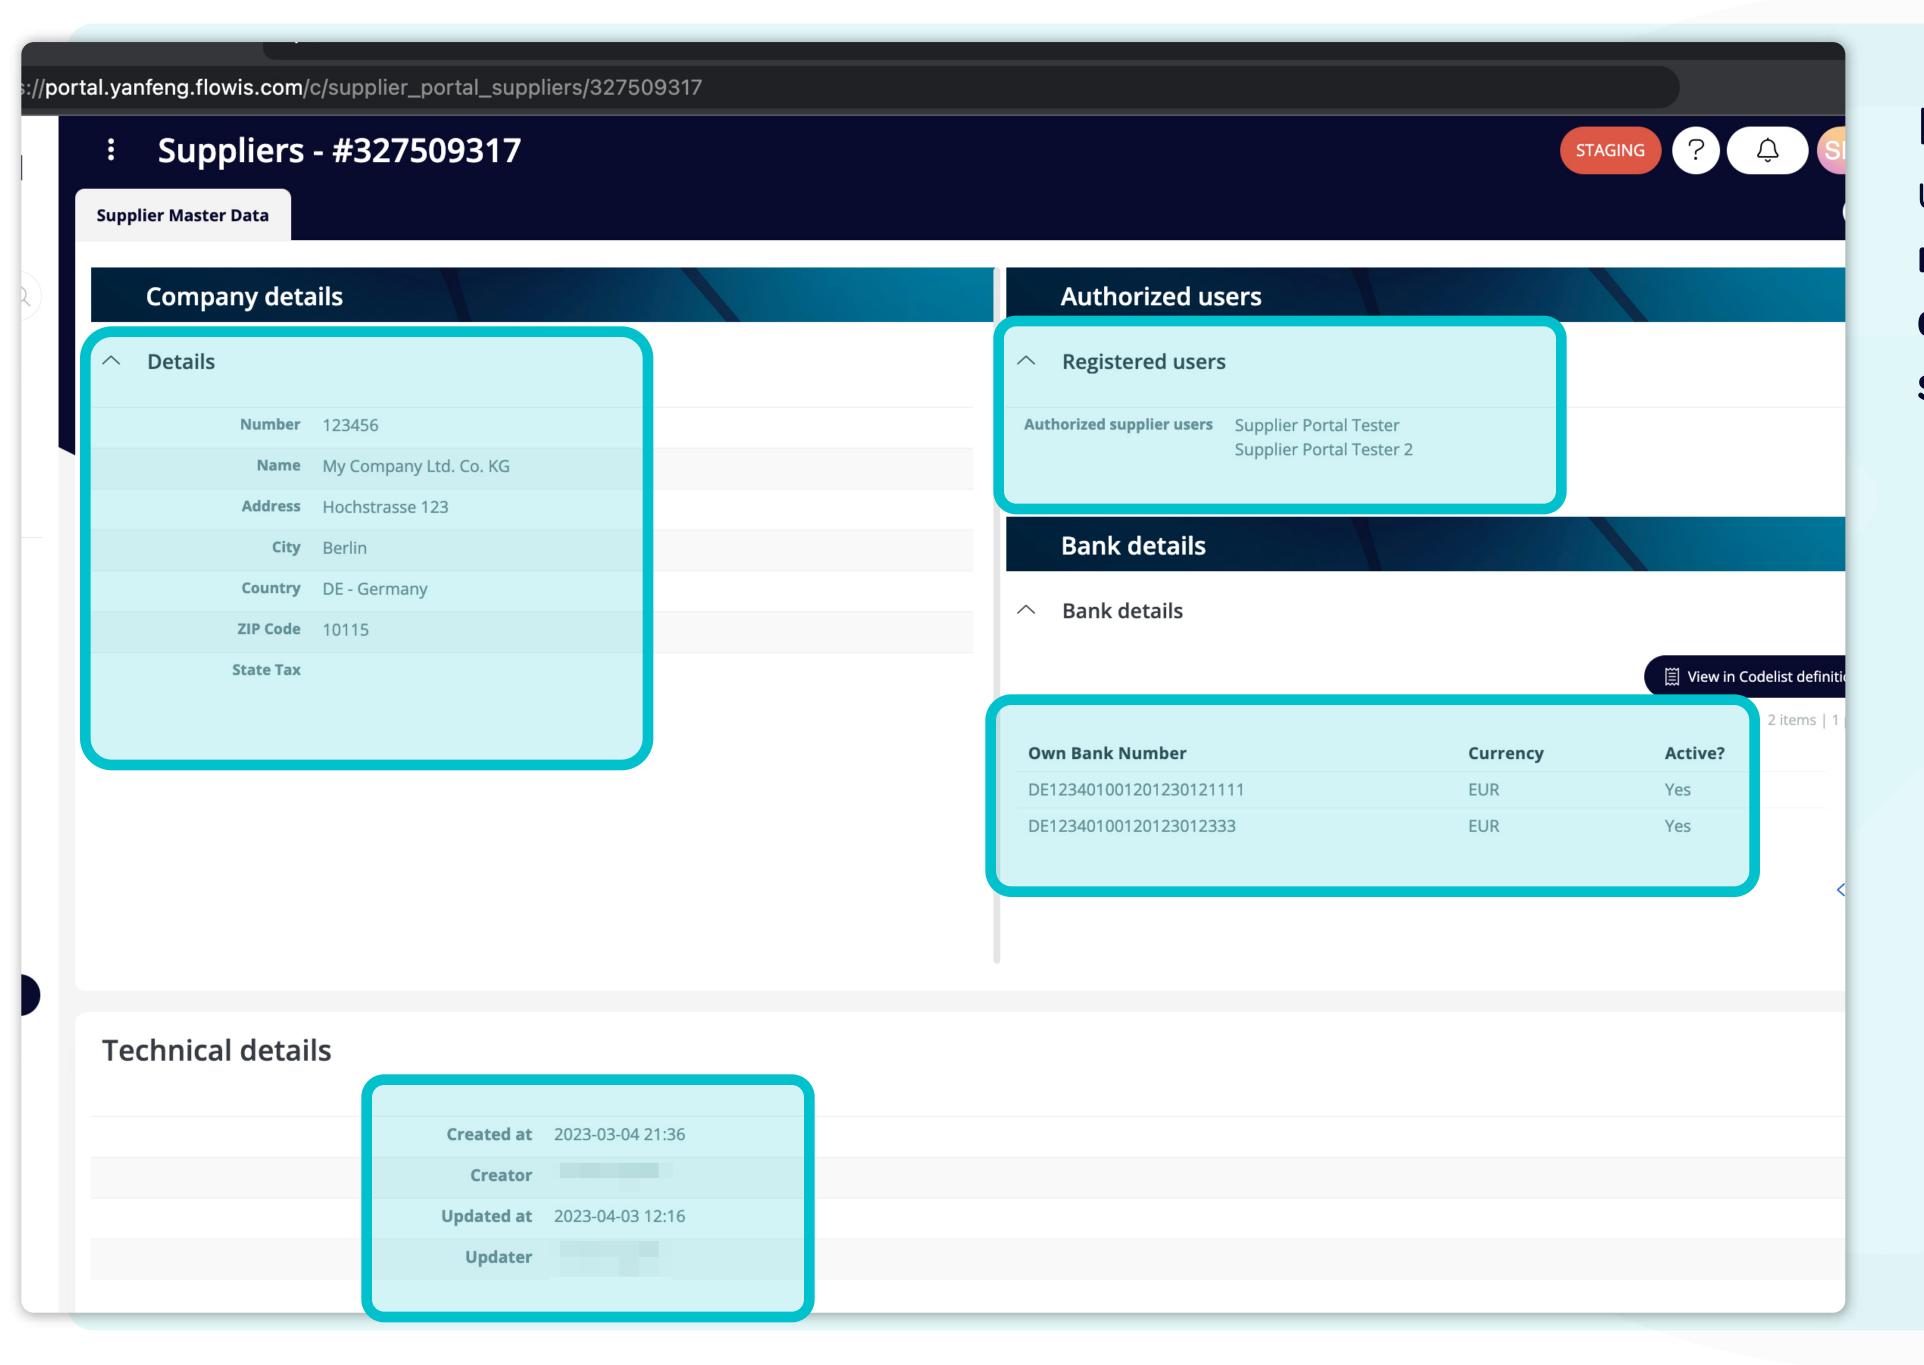

To display details and preview some specific supplier account details, simply click on the item, which you'd like to inspect, and the system will open a single view screen for you.

In this single-view screen, users can see the Company details, Authorized user details, Bank details, and some technical details.