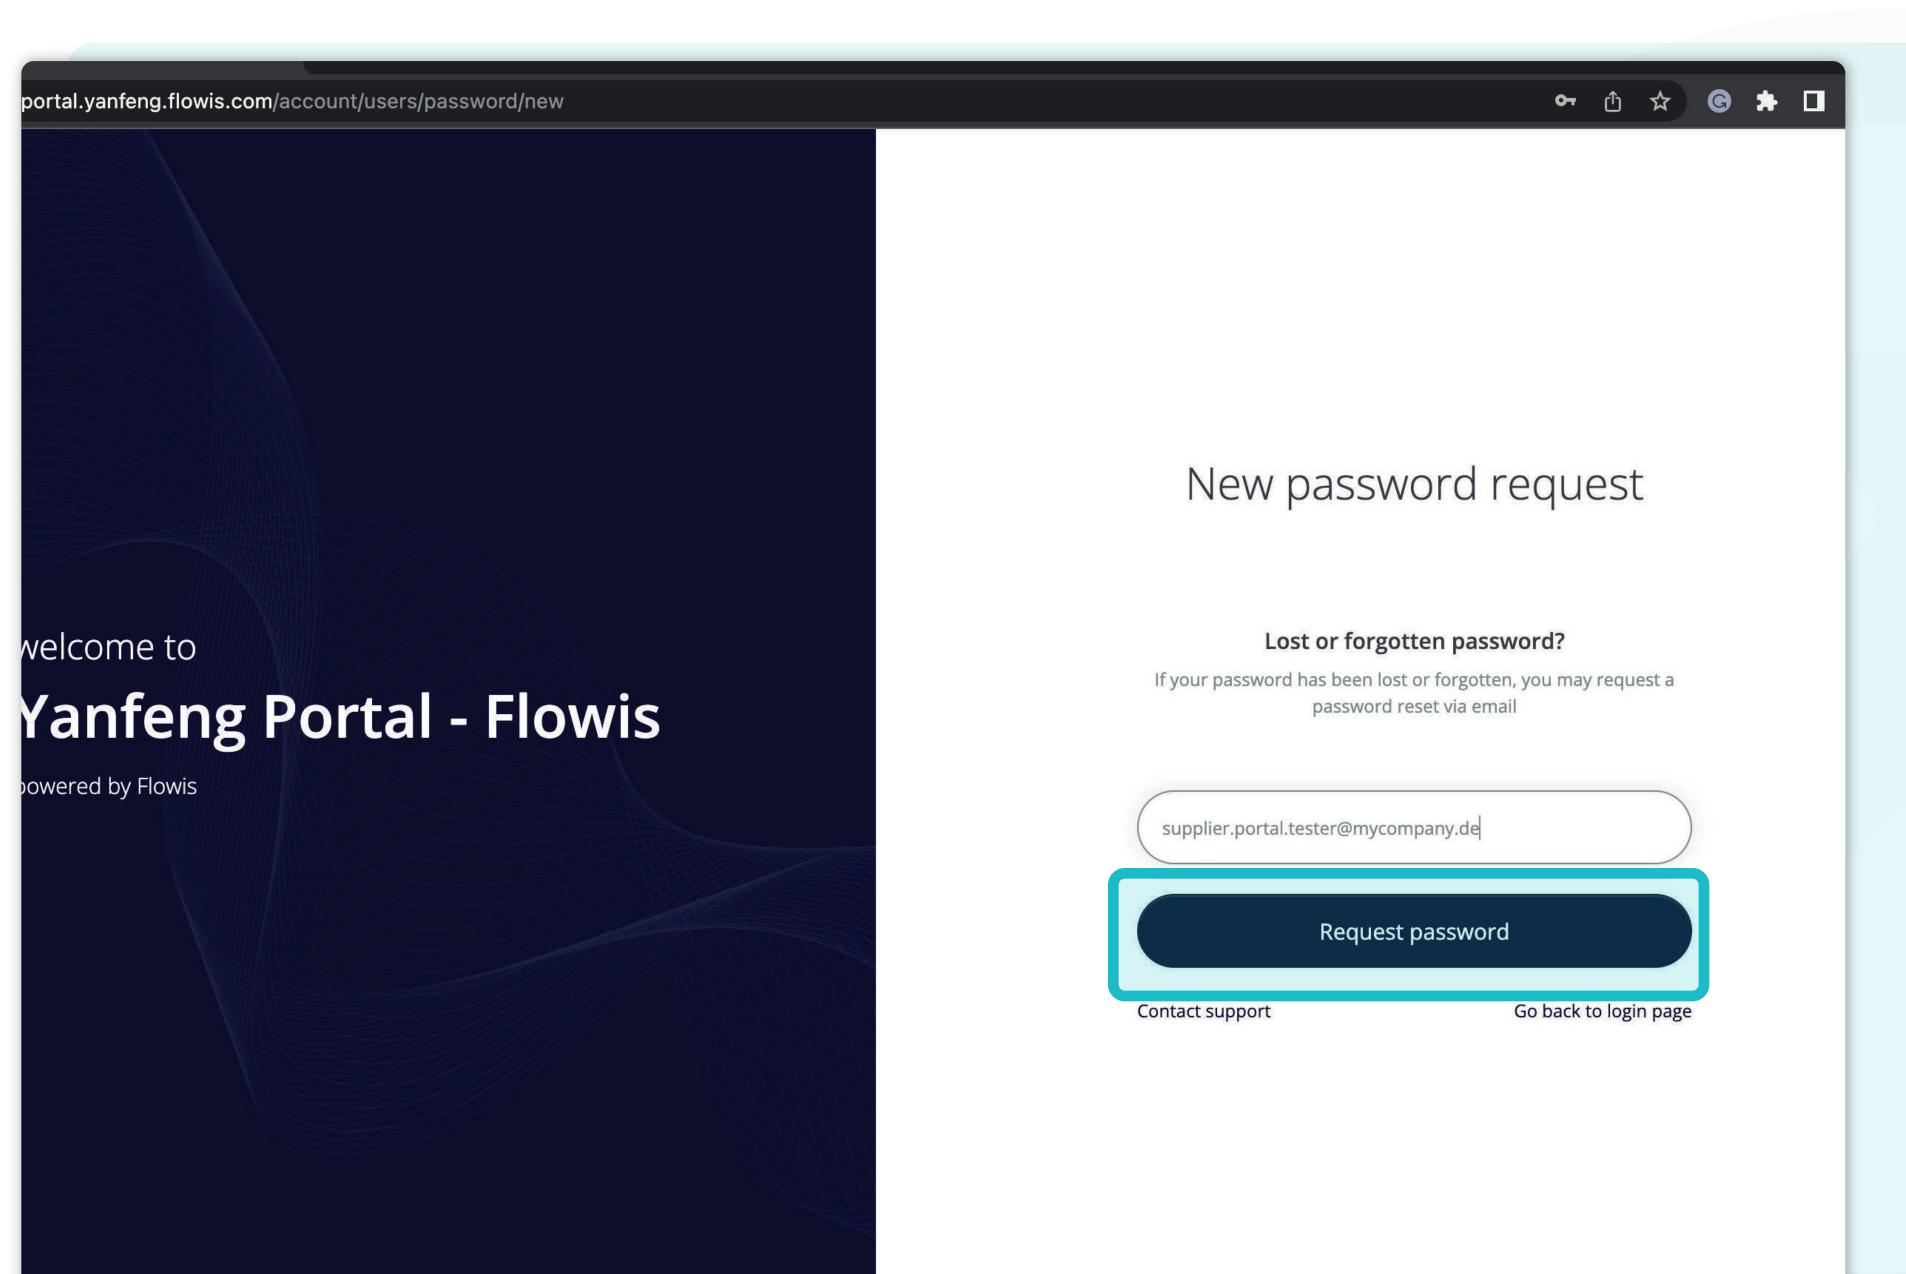

Fill in your email address and click on the "Request password" button.

If your email address is in our database, you will receive a message on provided email with the link to reset your password.