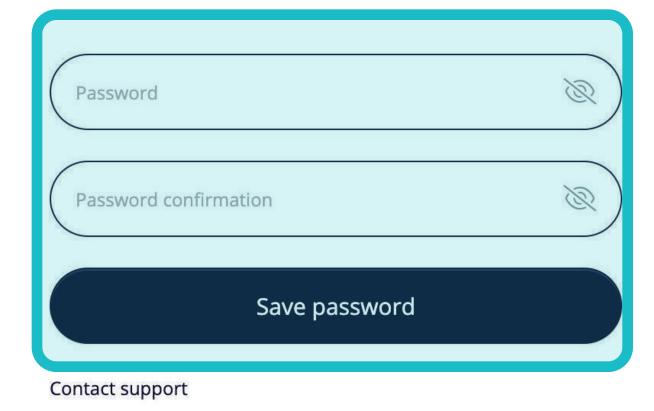

어 한 ☆ G 🖈 🗆 💰

Fill in your **new password** and confirm it once again.

Once you are done, click on the "Save password" button.

You can log in to Flowis through this URL -> https://portal.yanfeng.-flowis.com/.