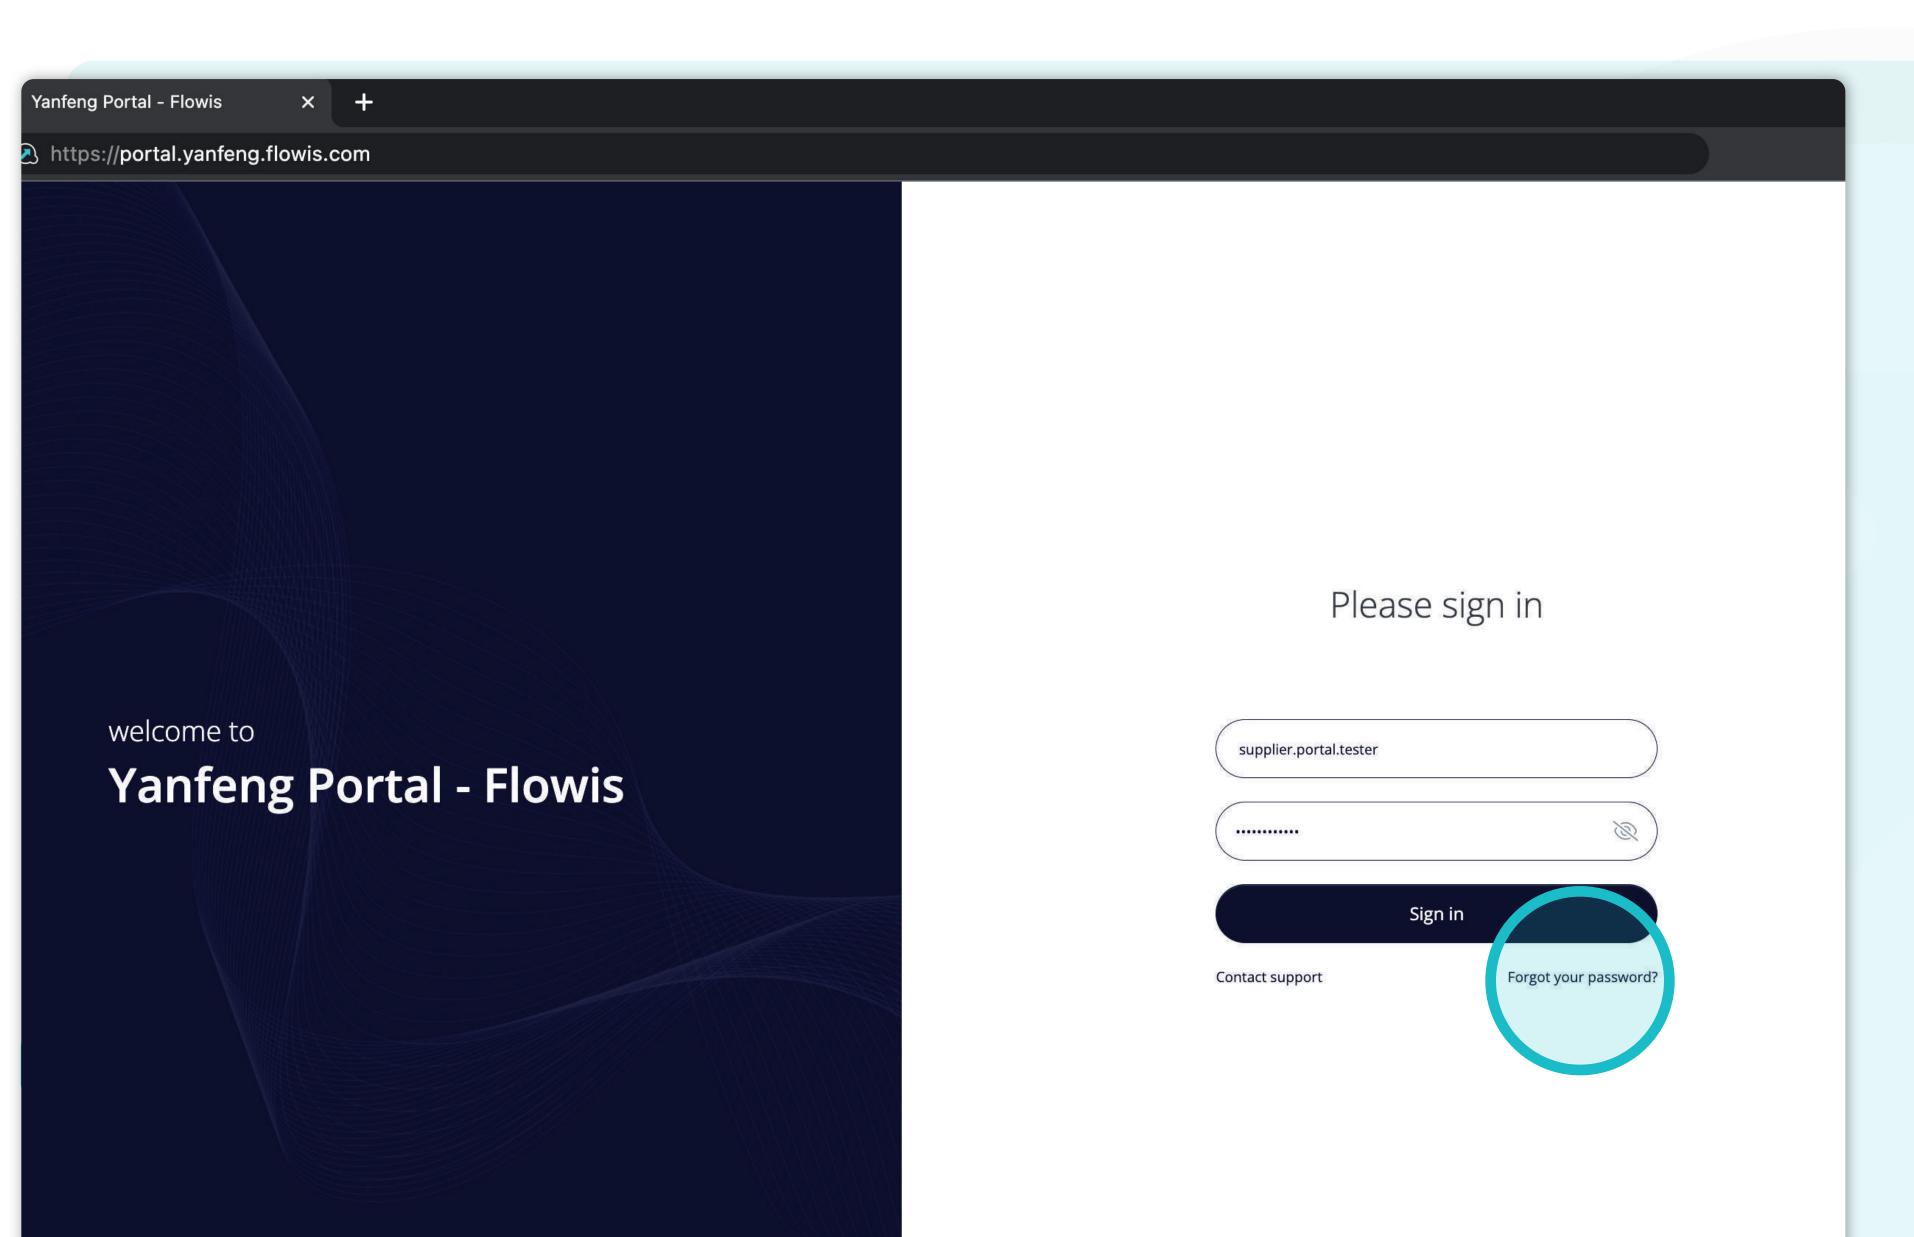

How to Reset your Password

You can log in to Flowis through this URL -> https://portal.yanfeng.-flowis.com/.

Use your credentials to sign in. In case you forgot the credentials, click on the "Forgot your password" link.