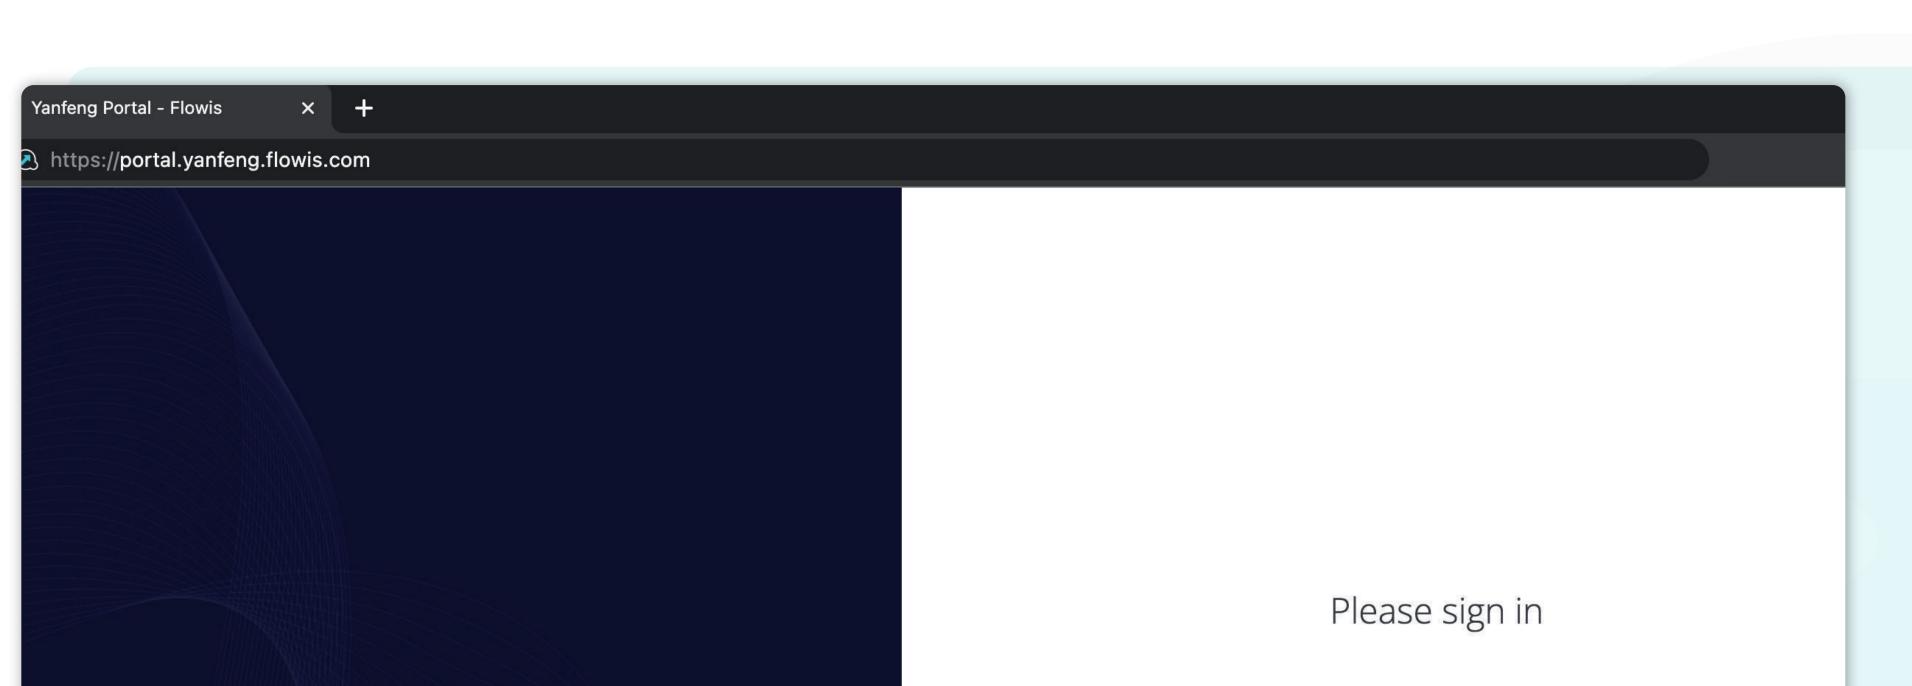

How to set up 2 Factor Authentication

supplier.portal.tester

Contact support

Forgot your password?

welcome to

**Yanfeng Portal - Flowis** 

You can log in to Flowis through this URL -> https://portal.yanfeng.-flowis.com/.

Use your credentials to sign in. In case you forgot the credentials, click on the "Forgot your password" link.

Authenticate your account

Two-factor authentication is required.

Please choose a two-factor authentication method. This method will be used for your protection in all your future sign-ins.