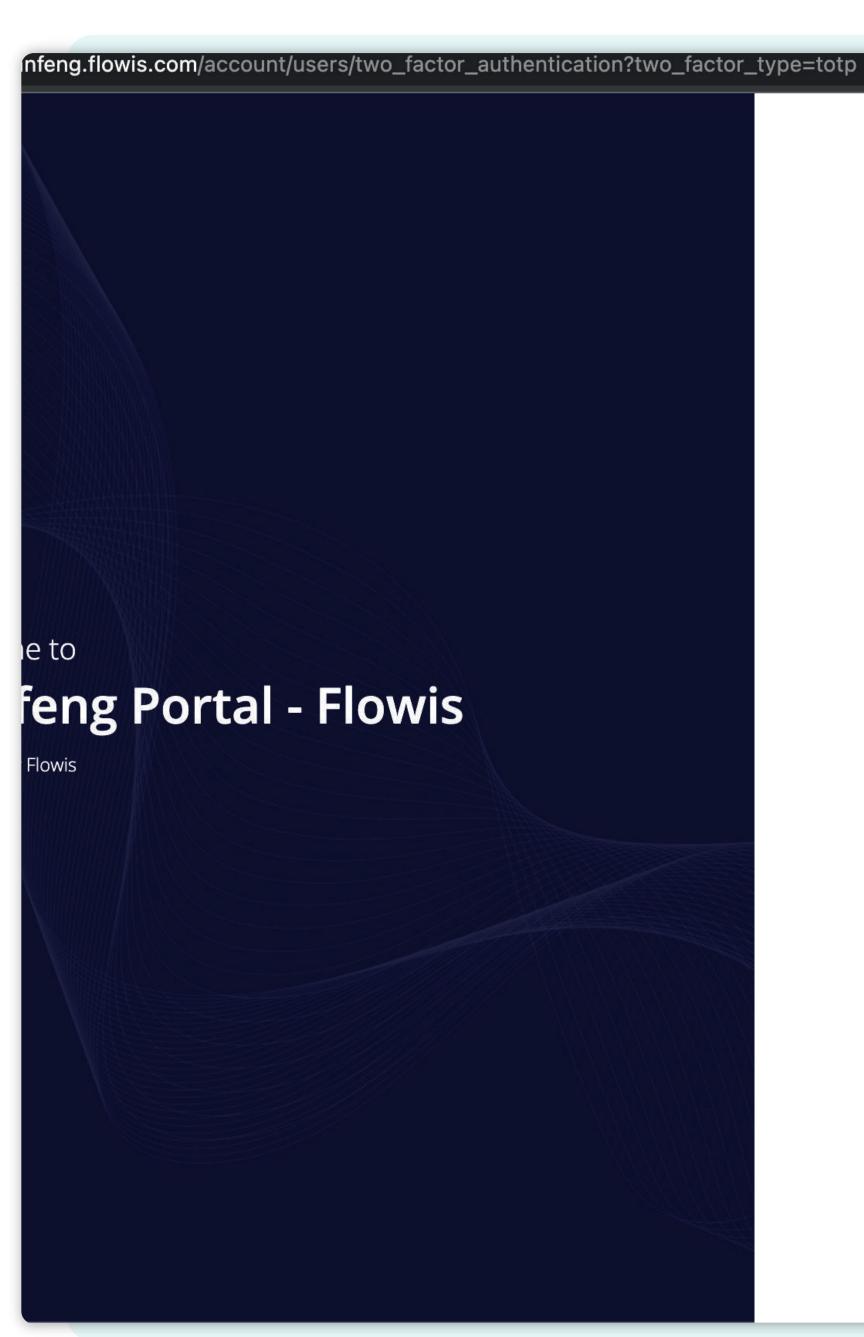

### Authenticate your account

Open the Google authentication app on your smartphone and add a new work account.

The app will ask you to sign in or use a QR code.

Scan the QR code from the portal with your smartphone.

## Authenticate your account

Please scan the QR code to your Google Authenticator application

Two-factor authentication code

mobile device. If your device is not available, please contact our support

Verify code