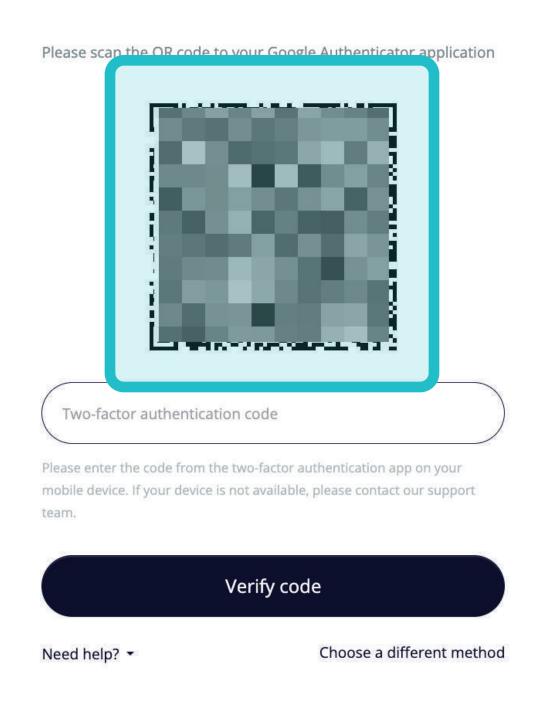

### Authenticate your account

Open the Google authentication app on your smartphone and add a new work account.

The app will ask you to sign in or use a QR code.

Scan the QR code from the portal with your smartphone.

## Authenticate your account

Please scan the QR code to your Google Authenticator application

Two-factor authentication code

mobile device. If your device is not available, please contact our support

Verify code