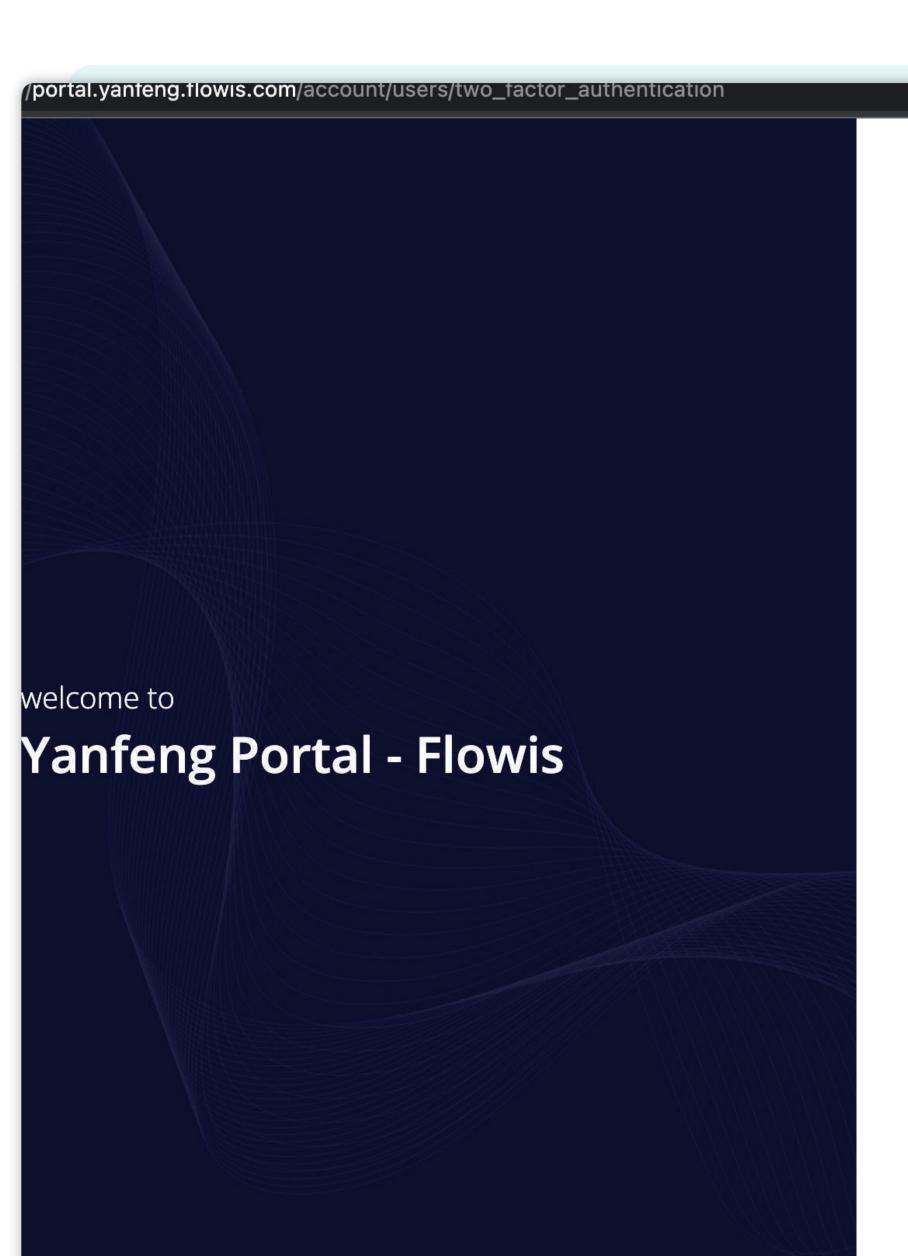

Use your credentials to sign in. In case you forgot the credentials, click on the "Forgot your password" link.

Authenticate your account

Two-factor authentication is required.

Please choose a two-factor authentication method. This method will be used for your protection in all your future sign-ins.

Here you can choose if you want to generate your authentication code via the Google authentication app, or email.

The system will remember your decision for future logins.

We will show you how it works if you choose the application.