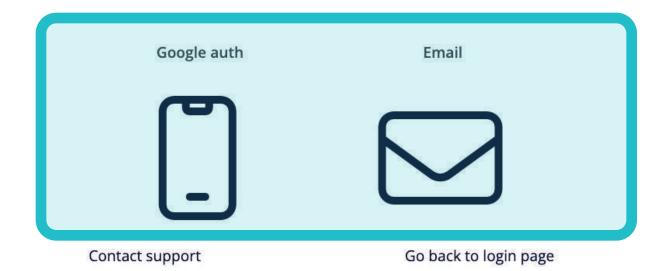

Here you can choose if you want to generate your authentication code via the Google authentication app, or email.

The system will remember your decision for future logins.

We will show you how it works if you choose the application.

Need help? ▼

Choose a different method

Now you need to fill in the authentication code in the Flowis field for 2-factor verification and press verify code button.

The system will then automatically sign you in.